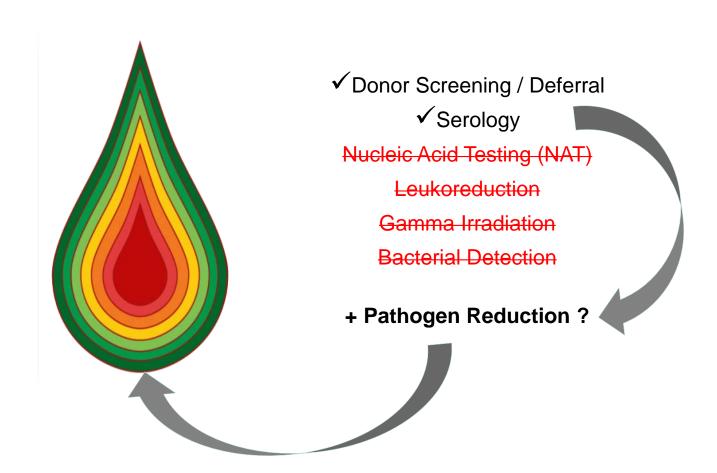

# Leapfrog effect in Blood Safety?

## Mirasol System Overview for Whole Blood

Development for Africa

**Transfer WB** 

Add Riboflavin

Illuminate

**Transfuse** 

Viruses, Bacteria, Parasites: Irreversible inactivation