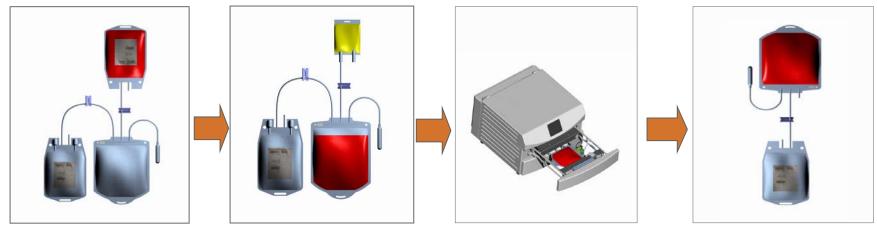

## Mirasol System Overview for Whole Blood

Development for Africa

**Transfer WB** 

Add Riboflavin

Illuminate

**Transfuse** 

Viruses, Bacteria, Parasites: Irreversible inactivation